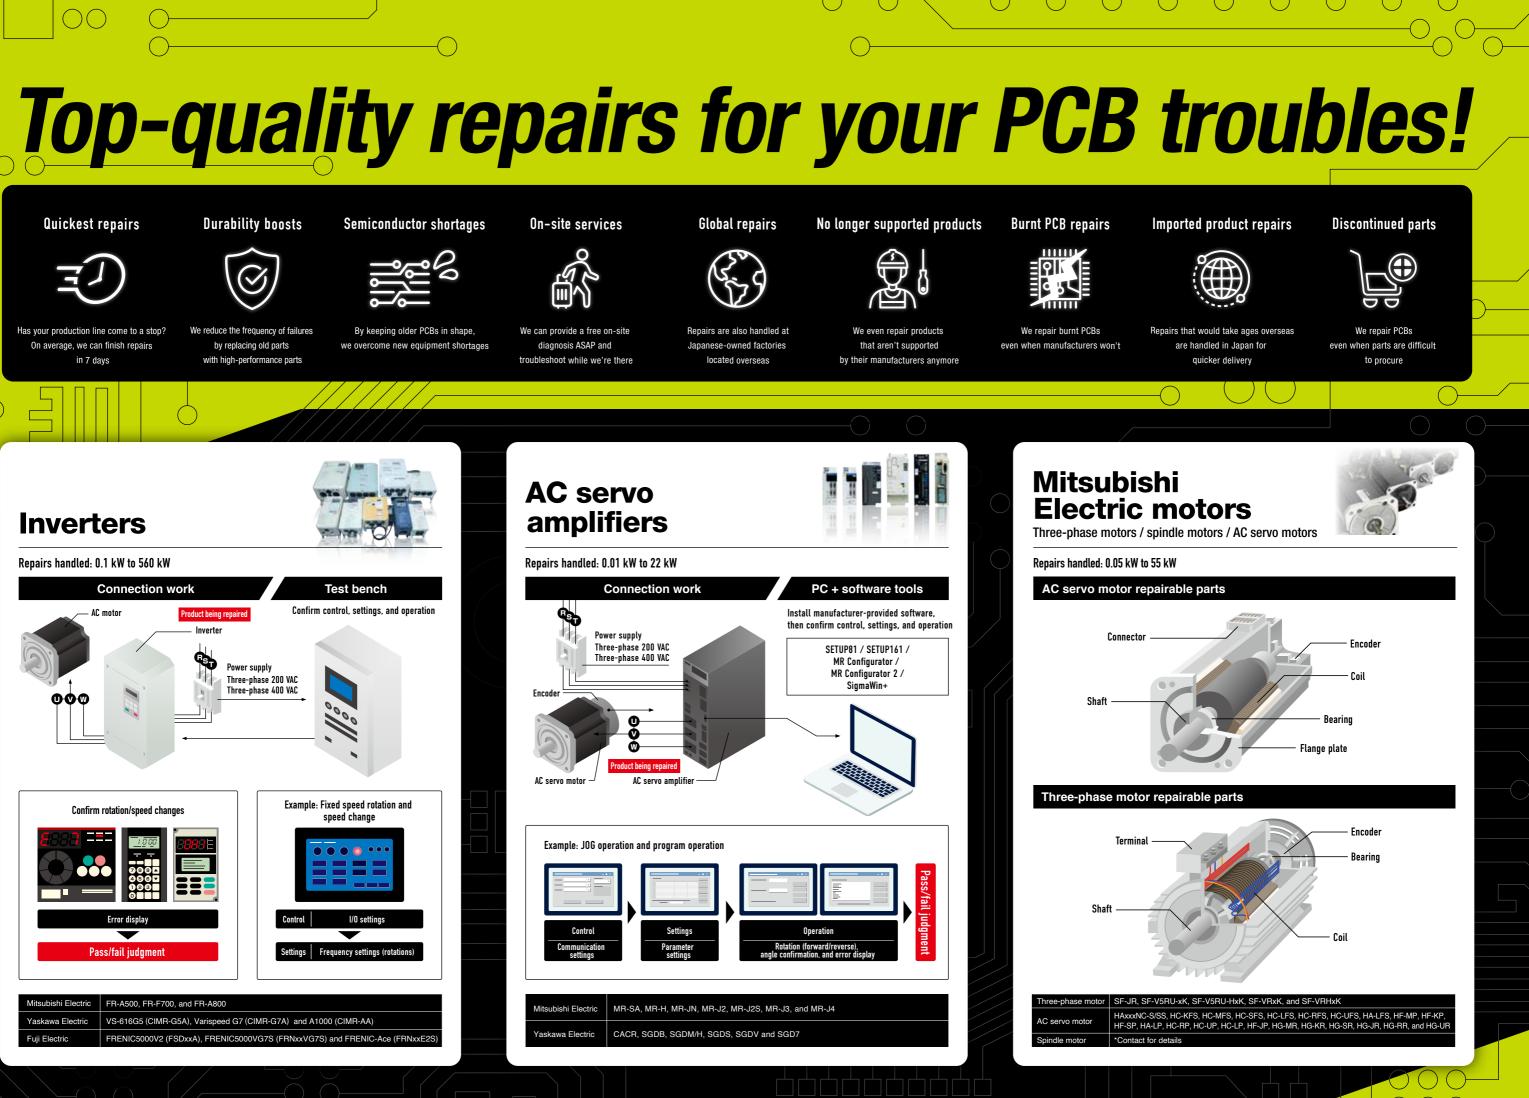

# ConstrainedConstrainedConstrainedConstrainedConstrainedConstrainedConstrainedConstrainedConstrainedConstrainedConstrainedConstrainedConstrainedConstrainedConstrainedConstrainedConstrainedConstrainedConstrainedConstrainedConstrainedConstrainedConstrainedConstrainedConstrainedConstrainedConstrainedConstrainedConstrainedConstrainedConstrainedConstrainedConstrainedConstrainedConstrainedConstrainedConstrainedConstrainedConstrainedConstrainedConstrainedConstrainedConstrainedConstrainedConstrainedConstrainedConstrainedConstrainedConstrainedConstrainedConstrainedConstrainedConstrainedConstrainedConstrainedConstrainedConstrainedConstrainedConstrainedConstrainedConstrainedConstrainedConstrainedConstrainedConstrainedConstrainedConstrainedConstrainedConstrainedConstrained

# **LOVEOX Explained in a MANGA**

in 7 days

We can provide a free on-site diagnosis ASAP and troubleshoot while we're there

that aren't supported

We repair burnt PCBs

| Mitsubishi Electric | FR-A500, FR-F700, and FR-A800                                             |
|---------------------|---------------------------------------------------------------------------|
| Yaskawa Electric    | VS-616G5 (CIMR-G5A), Varispeed G7 (CIMR-G7A) and A1000 (CIMR-AA)          |
| Fuji Electric       | FRENIC5000V2 (FSDxxA), FRENIC5000VG7S (FRNxxVG7S) and FRENIC-Ace (FRNxxE2 |