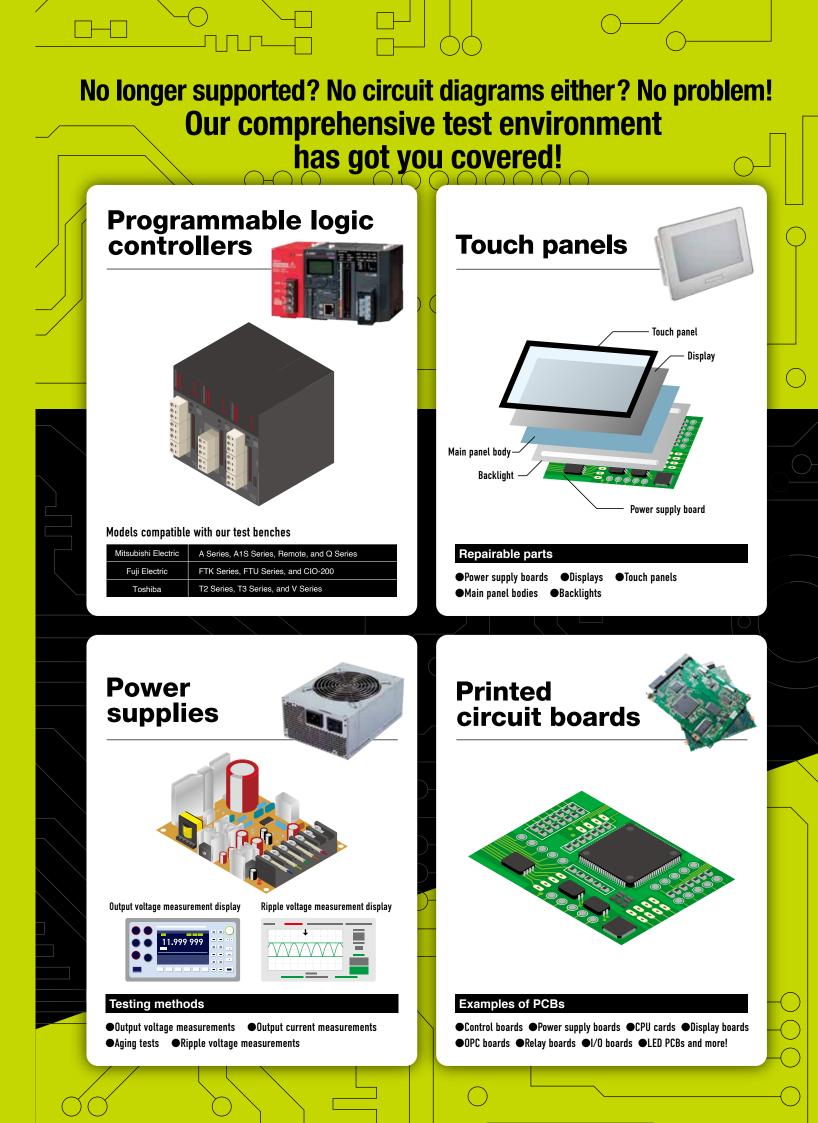

edConstrainedConstrainedConstrainedConstrainedConstrainedConstrainedConstrainedConstrainedConstrainedConstrainedConstrainedConstrainedConstrainedConstrainedConstrainedConstrainedConstrainedConstrainedConstrainedConstrainedConstrainedConstrainedConstrainedConstrainedConstrainedConstrainedConstrainedConstrainedConstrainedConstrainedConstrainedConstrainedConstrainedConstrainedConstrainedConstrainedConstrainedConstrainedConstrainedConstrainedConstrainedConstrainedConstrainedConstrainedConstrainedConstrainedConstrainedConstrainedConstrainedConstrainedConstrainedConstrainedConstrainedConstrainedConstrainedConstrainedConstrainedConstrainedConstrainedConstrainedConstrainedConstrainedConstrainedConstrainedConstrainedConstrainedConstrainedConstrainedConstrained

# **LOVEOX Explained in a MANGA**









in 7 days



We can provide a free on-site diagnosis ASAP and troubleshoot while we're there





that aren't supported

We repair burnt PCBs



| Mitsubishi Electric | FR-A500, FR-F700, and FR-A800                                             |
|---------------------|---------------------------------------------------------------------------|
| Yaskawa Electric    | VS-616G5 (CIMR-G5A), Varispeed G7 (CIMR-G7A) and A1000 (CIMR-AA)          |
| Fuji Electric       | FRENIC5000V2 (FSDxxA), FRENIC5000VG7S (FRNxxVG7S) and FRENIC-Ace (FRNxxE2 |