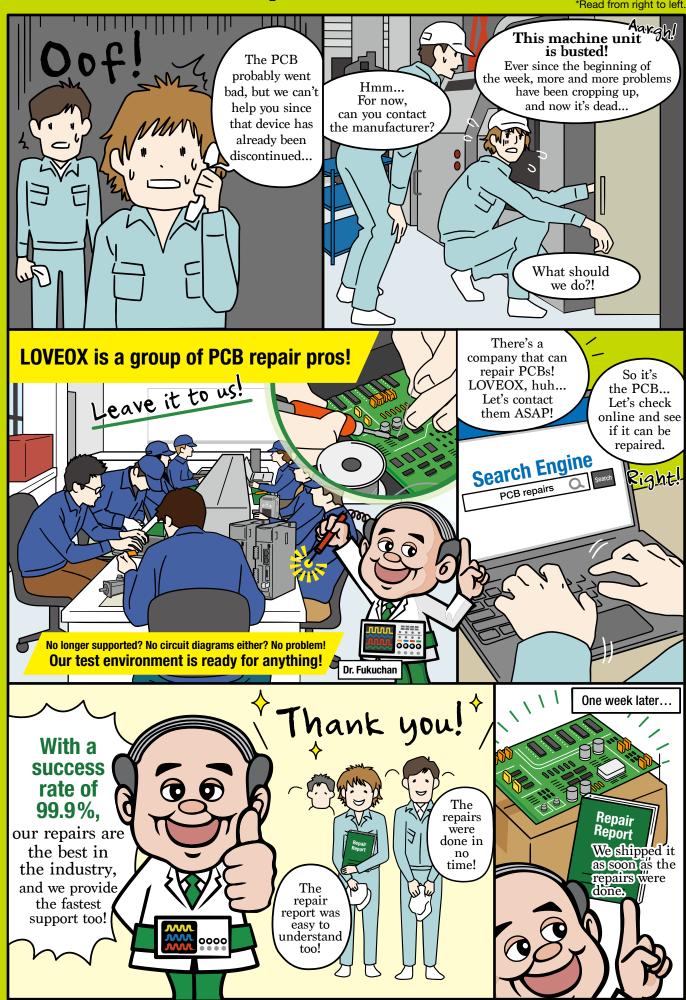

# **LOVEOX Explained in a MANGA**

in 7 days

We can provide a free on-site diagnosis ASAP and troubleshoot while we're there

that aren't supported

We repair burnt PCBs

| Mitsubishi Electric | FR-A500, FR-F700, and FR-A800                                             |
|---------------------|---------------------------------------------------------------------------|
| Yaskawa Electric    | VS-616G5 (CIMR-G5A), Varispeed G7 (CIMR-G7A) and A1000 (CIMR-AA)          |
| Fuji Electric       | FRENIC5000V2 (FSDxxA), FRENIC5000VG7S (FRNxxVG7S) and FRENIC-Ace (FRNxxE2 |